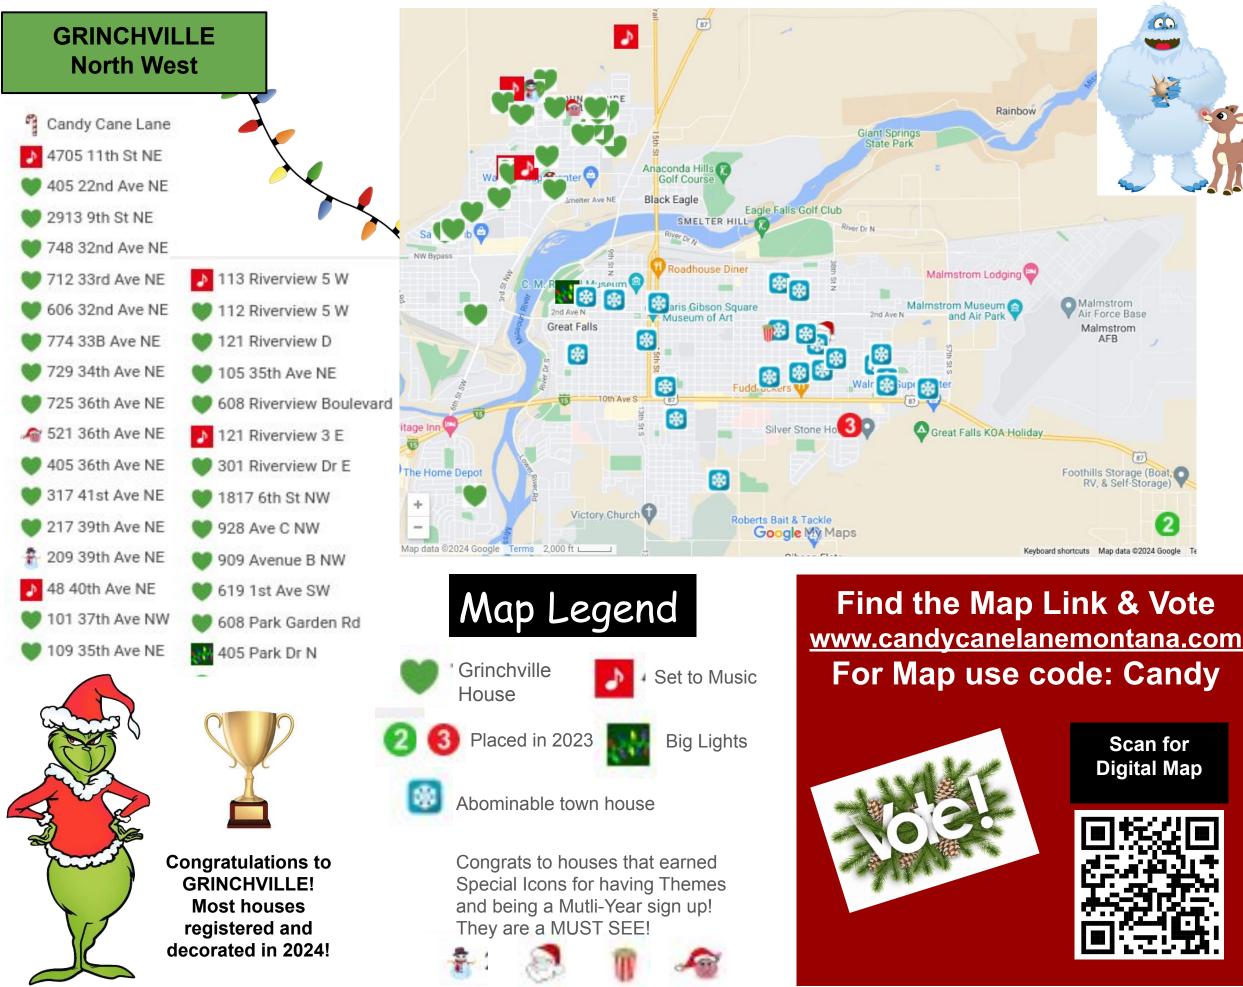

# **ABOMINABLE TOWN** South East

- 2 1 Rock Quarry Ln-2023 2nd Pl...
- 3 3928 13th Ave S-2023 3rd Pla...
- 🔞 517 4th Ave N
- 🔞 1317 2nd Ave S
- 🔯 906 4th Ave N
- 309 15th St N
- 🔞 417 4th Ave S
- 3625 1st Ave S
- 3524 2nd Ave S
- 3409 1st Ave S
- 🔞 3026 Central Ave
- 2915 1st Ave S T
- 2917 7th Ave S
- 602 31st St N
- 808 53rd St S
- 🔞 803 16th St S
- 🔯 1715 13th Ave S
- 🔞 2105 23rd St S
- 3240 6th Ave S
- 3615 6th Ave S
- 3808 4th Ave S 100
- 3313 5th Ave N
- 357 Beth Dr
- 312 Beth Dr
- 4416 7th Ave S
- 10 731 46th St S